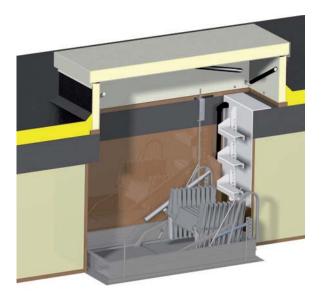

## **Built-in dimensions**

Height of casing

Ceiling height

800 x 700 (in combination with DL 97)

Note: The roof thickness (incl. lowered ceiling) must be a minimum of 250 mm, otherwise, you will need to fix the roof access hatch to a newly constructed upstand to ensure that the retractable ladder does not come into contact with the roof access hatch when closed.

## **Built-in dimensions**

Height of casing

1200 x 700 (in combination with DL 147)

Note: The roof thickness (incl. lowered ceiling) must be a minimum of 250 mm, otherwise, you will need to fix the roof access hatch to a newly constructed upstand to ensure that the retractable ladder does not come into contact with the roof access hatch when closed.