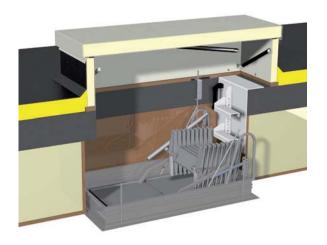

## Stair construction for bridging the distance between the ceiling and the roof (plenum)

High-quality aluminium.

Simple installation on the roof.

Available with one or more steps.

Anti-slip steps, height adjustable.

With a pre-mounted handrail (for two or more steps).

Only suitable for roof access hatch 1400 x 700 with retractable ladder 1200 x 700.

| Rungs    | Length | Rungs    | Length |
|----------|--------|----------|--------|
| 8 rungs  | 2.47 m | 16 rungs | 4.70 m |
| 10 rungs | 3.03 m | 18 rungs | 5.25 m |
| 12 rungs | 3.60 m | 20 rungs | 5.80 m |
| 14 rungs | 4.16 m | 21 rungs | 6.10 m |