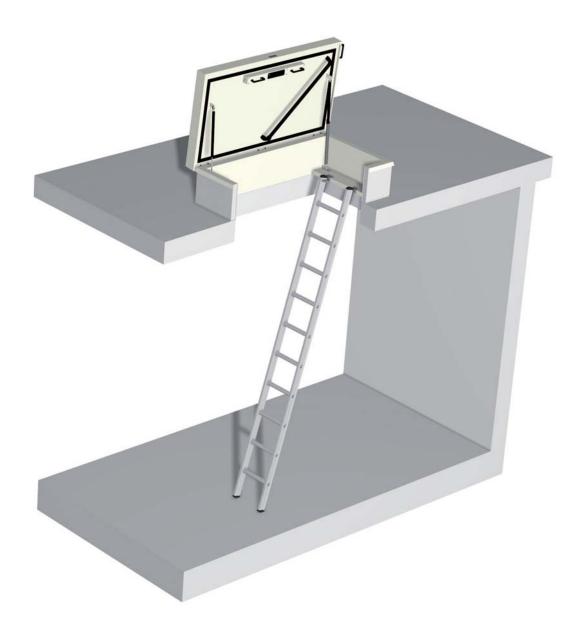

SpecificationsStandard retractable laddersModelsupplied with casing, ceiling hatch,<br/>operating eye and operating hook

140 mm max. 3250 mm

Steps 340 x 120 mm, featuring non-slip profile

Distance between steps approx. 280 mm, depending upon ceiling height

SpecificationsStandard retractable laddersModelsupplied with casing, ceiling hatch,<br/>operating eye and operating hook

140 mm max. 3250 mm

Ceiling height max. 3250 mm
Steps 340 x 120 mm, featuring non-slip profile

Distance between steps approx. 280 mm, depending upon ceiling height

Quality complies with EN 14975
Retractable ladders fitted with telescopic railing