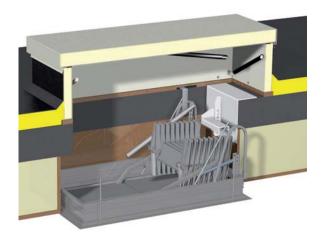

## Stair construction for bridging the distance between the ceiling and the roof (plenum)

High-quality aluminium.

Simple installation on the roof.

Available with one or more steps.

Anti-slip steps, height adjustable.

With a pre-mounted handrail (for two or more steps).

Only suitable for roof access hatch 1400 x 700 with retractable ladder 1200 x 700.

| Rungs    | Length | Rungs    | Length |
|----------|--------|----------|--------|
| 8 rungs  | 2.47 m | 16 rungs | 4.70 m |
| 10 rungs | 3.03 m | 18 rungs | 5.25 m |
| 12 rungs | 3.60 m | 20 rungs | 5.80 m |
| 14 rungs | 4.16 m | 21 rungs | 6.10 m |