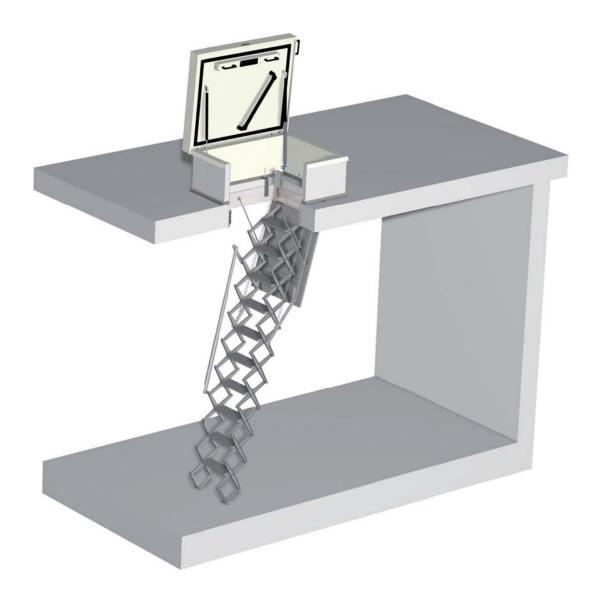

SpecificationsStandard retractable laddersModelsupplied with casing, ceiling hatch,<br/>operating eye and operating hook

140 mm max. 3250 mm

Steps 340 x 120 mm, featuring non-slip profile

Distance between steps approx. 280 mm, depending upon ceiling height

## **Built-in dimensions**

Height of casing

Ceiling height

800 x 700 (in combination with DL 97)

Note: The roof thickness (incl. lowered ceiling) must be a minimum of 250 mm, otherwise, you will need to fix the roof access hatch to a newly constructed upstand to ensure that the retractable ladder does not come into contact with the roof access hatch when closed.