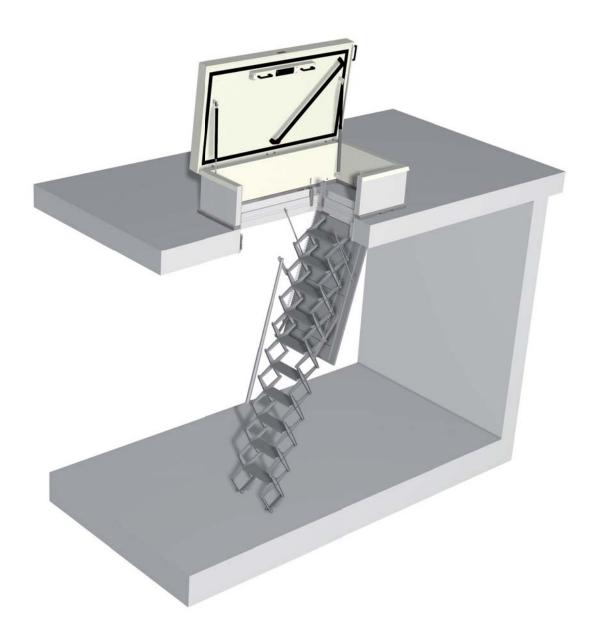

SpecificationsStandard retractable laddersModelsupplied with casing, ceiling hatch,<br/>operating eye and operating hook

140 mm max. 3250 mm

Ceiling height max. 3250 mm
Steps 340 x 120 mm, featuring non-slip profile

## **Built-in dimensions**

Height of casing

1200 x 700 (in combination with DL 147)

Note: The roof thickness (incl. lowered ceiling) must be a minimum of 250 mm, otherwise, you will need to fix the roof access hatch to a newly constructed upstand to ensure that the retractable ladder does not come into contact with the roof access hatch when closed.