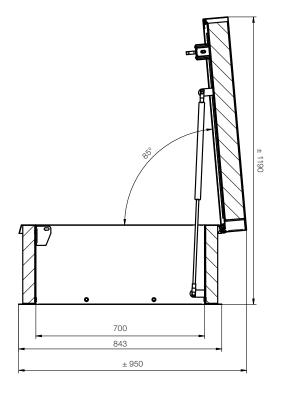

### **Dimensions**

900 x 700 mm clear width Longest side = hinged side Upstand: 330 mm

### Gas springs

Make it easy to open and close the hatch cover and automatically secure the hatch when open.