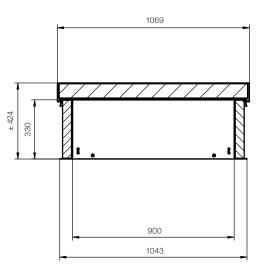

### **Dimensions**

900 x 700 mm clear width Longest side = hinged side Upstand: 330 mm