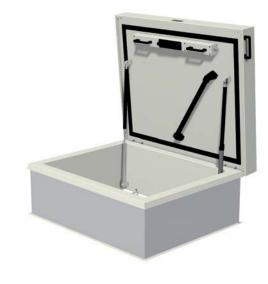

# Closure mechanism

Two-point closing mechanism with euro cylinder lock and three keys.

### Gas springs

Make it easy to open and close the hatch cover and automatically secure the hatch when open.

# Safety features

Three handles and diagonal railing on inside of cover.