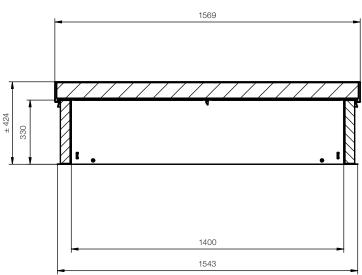

#### **Dimensions**

1400 x 700 mm clear width Longest side = hinged side Upstand: 330 mm