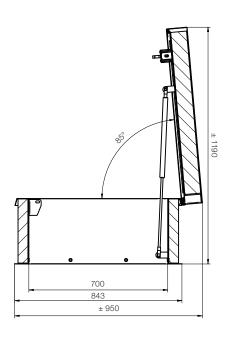

#### **Dimensions**

1400 x 700 mm clear width Longest side = hinged side Upstand: 330 mm

### Gas springs

Make it easy to open and close the hatch cover and automatically secure the hatch when open.