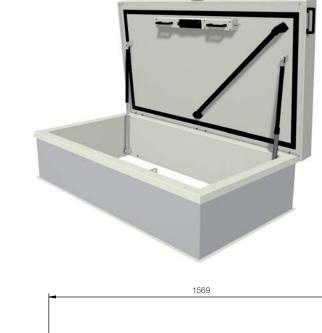

#### **Dimensions**

1400 x 700 mm clear width Longest side = hinged side Upstand: 330 mm

### Gas springs

Make it easy to open and close the hatch cover and automatically secure the hatch when open.